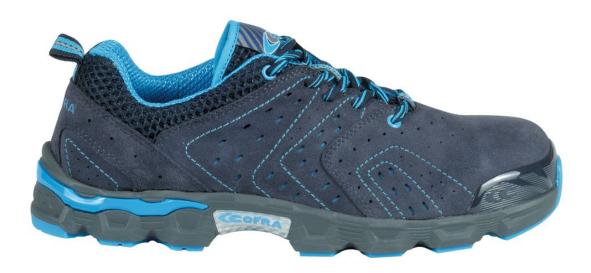

## **DIVING BLUE S1 P SRC**

**STANDARD:** EN ISO 20345:2011 **UPPER:** punched suede leather

**EXTERNAL LINING:** highly breathable textile

**INTERNAL LINING:** SUMMER, wide weave, 100 % polyester fabric, three-dimensional, breathable, it absorbs and releases the moisture, abrasion resistant

**FOOTBED:** EVANIT, made of EVA and nitrile special compound, with high bearing capacity and variable thickness (12mm - 7mm - 3mm). Thermoformed, punched and coated with highly breathable fabric. Antistatic thanks to a specific treatment on the surface and to seams made of conductive yarns

International

**SOLE:** EVA/TPU

**TOE CAP: ALUMINIUM 200 J** 

MIDSOLE: non metallic APT PLATE - Zero Perforation

**WIDTH:** 11 Mondopoint

PLUS: TPU toe cap protection

PERFORMANCES AND TECHNICAL FEATURES: Anti-torsion Support